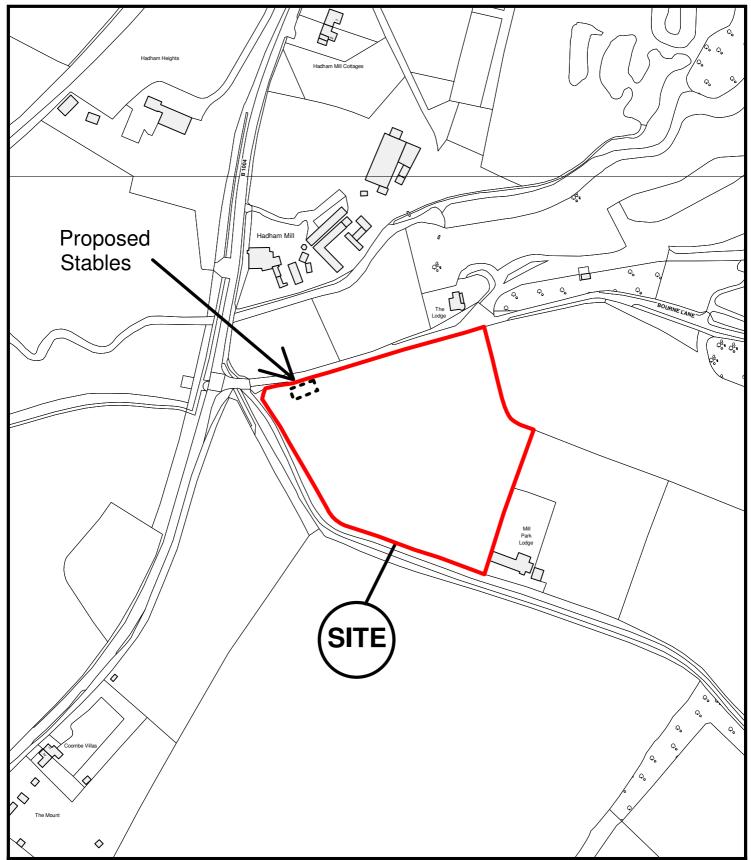

East Herts Council Wallfields Pegs Lane Hertford SG13 8EQ

Tel: 01279 655261

Address: Field off, Bourne Lane, Much Hadham, Hertfordshire, SG10 6ET

Reference: 3/12/1551/FP

Scale: 1:2500 O.S Sheet: TL4216

Date of Print: 24 October 2012